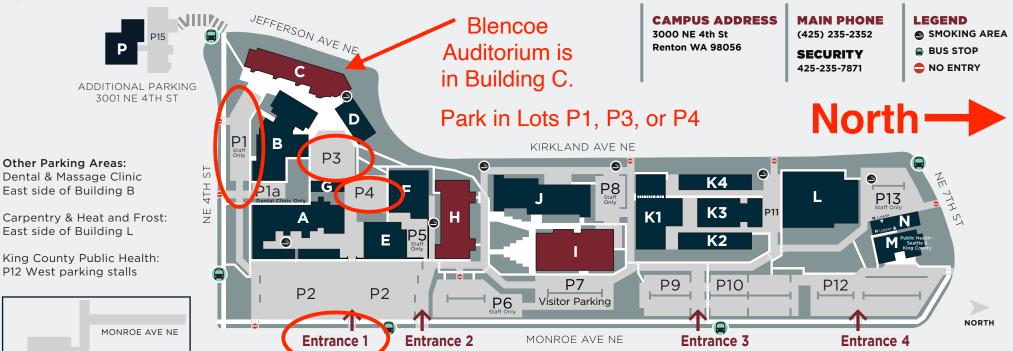

**Employee Parking Lots: P1, P5, P6, P7, P8, P13** (permit required: 6 a.m. - 3 p.m., Monday-Friday)

## Student/Visitor/Event Parking: P2, P3, P4, P9, P10, P12, P14, P15

Administrative Offices L 0 Annex Automotive Technologies Complex Κ I. Bakery **Blencoe Auditorium** С **Bookstore** I. **Business Office** J Cafeteria L **Carpenters Apprenticeship** L **Catering Office** L College & Career Pathways (CCP) L **College Technology Services** J **Conference Center** н