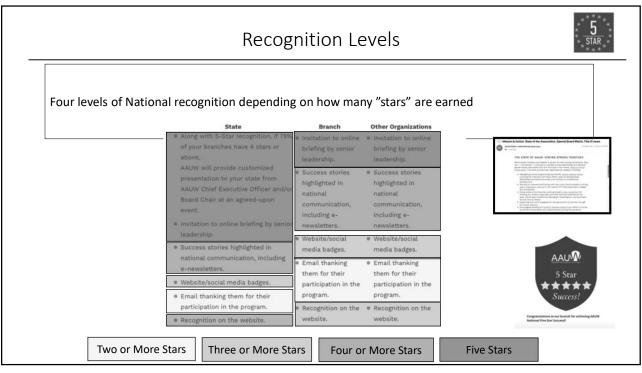

## AAUW Washington State Virtual Summer Meeting

National Five Star Program – India Nishi

AAUW WA Leadership Meeting – Five Star Agenda

5 Star

- What is the Five Star Program?
- Program Overview
- National Recognition Levels
- Details for Each Star Category
  - Programs
  - Advancement
  - Communication and External Relations
  - Public Policy and Research
  - Governance and Sustainability
- Where to Get Help
- Tips For Success
- Questions?