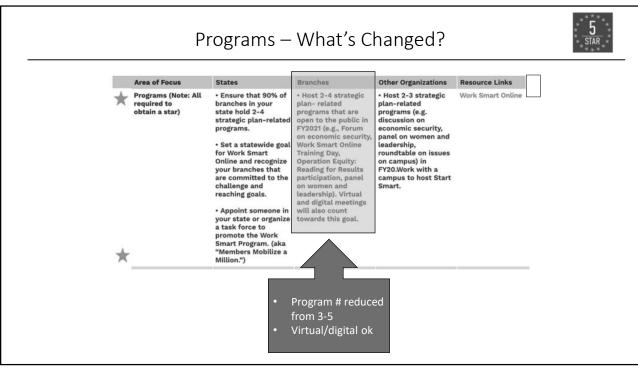

## AAUW Washington State Virtual Summer Meeting

National Five Star Program – India Nishi



AAUW WA Leadership Meeting – Five Star Agenda

5 Star

- What is the Five Star Program?
- Program Overview
- National Recognition Levels
- Details for Each Star Category
  - Programs
  - Advancement
  - Communication and External Relations
  - Public Policy and Research
  - Governance and Sustainability
- Where to Get Help
- Tips For Success
- Questions?

































| Baing Options         Descent on a variety of Planned Gring Options         Equants       +         Equants       +         Experimenter Plans       +         Experimenter Plans<