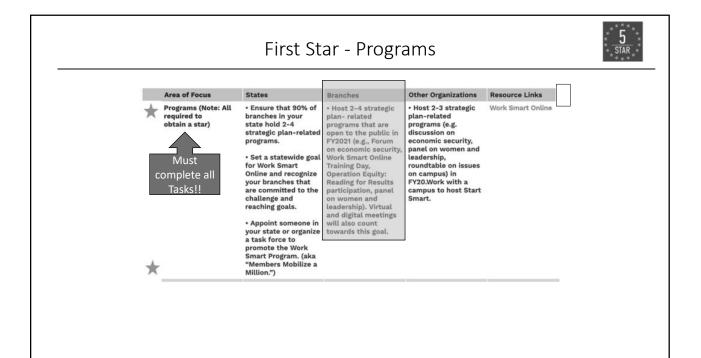

## AAUW Washington State Virtual Summer Meeting

National Five Star Program – India Nishi

AAUW WA Leadership Meeting – Five Star Agenda

5 Star

- What is the Five Star Program?
- Program Overview
- National Recognition Levels
- Details for Each Star Category
  - Programs
  - Advancement
  - Communication and External Relations
  - Public Policy and Research
  - Governance and Sustainability
- Where to Get Help
- Tips For Success
- Questions?