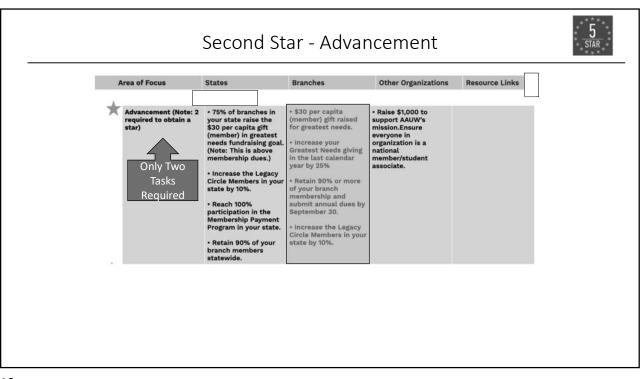

## AAUW Washington State Virtual Summer Meeting

National Five Star Program – India Nishi



AAUW WA Leadership Meeting – Five Star Agenda

5 Star

- What is the Five Star Program?
- Program Overview
- National Recognition Levels
- Details for Each Star Category
  - Programs
  - Advancement
  - Communication and External Relations
  - Public Policy and Research
  - Governance and Sustainability
- Where to Get Help
- Tips For Success
- Questions?

































| Baing Options         Descent on a variety of Planned Gring Options         Equants       +         Equants       +         Experimenter Plans       +         Experimenter Plans<