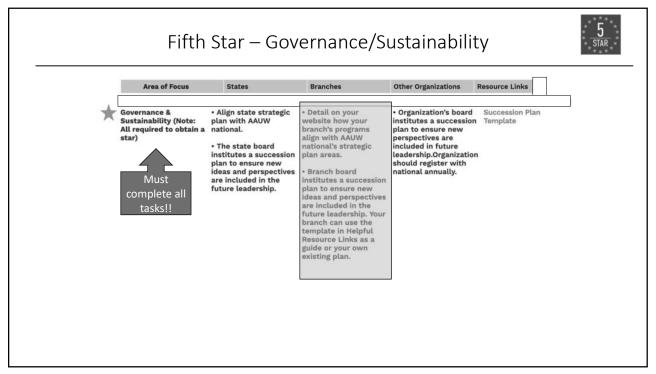

## AAUW Washington State Virtual Summer Meeting

National Five Star Program – India Nishi

AAUW WA Leadership Meeting – Five Star Agenda

5 Star

- What is the Five Star Program?
- Program Overview
- National Recognition Levels
- Details for Each Star Category
  - Programs
  - Advancement
  - Communication and External Relations
  - Public Policy and Research
  - Governance and Sustainability
- Where to Get Help
- Tips For Success
- Questions?