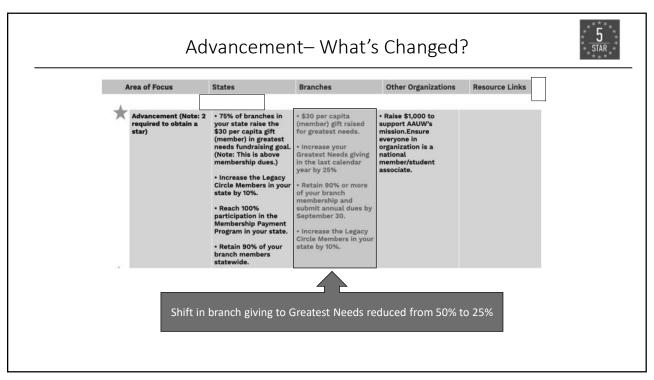

## AAUW Washington State Virtual Summer Meeting

National Five Star Program – India Nishi



AAUW WA Leadership Meeting – Five Star Agenda

5 Star

- What is the Five Star Program?
- Program Overview
- National Recognition Levels
- Details for Each Star Category
  - Programs
  - Advancement
  - Communication and External Relations
  - Public Policy and Research
  - Governance and Sustainability
- Where to Get Help
- Tips For Success
- Questions?

































| Baing Options         Descent on a variety of Planned Gring Options         Equants       +         Equants       +         Experimenter Plans       +         Experimenter Plans<